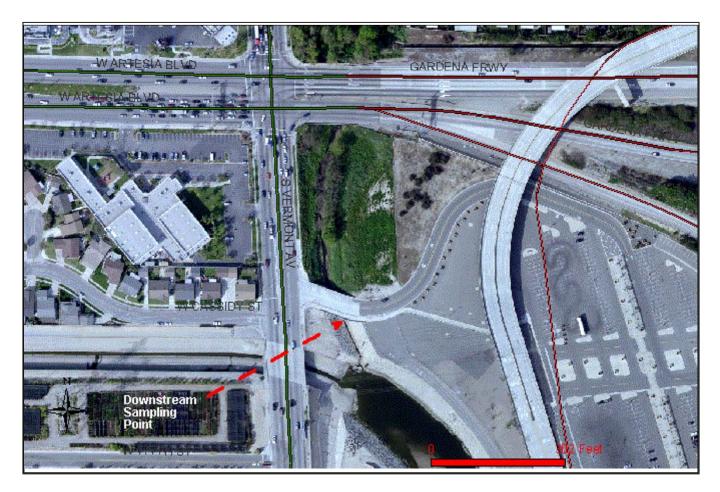

## LOS ANGELES COUNTY DEPARTMENT OF PUBLIC WORKS

NOTES:

Figure 2: Downstream sampling point (#3) located in the bottom of the open-

trapezoidal concrete channel on the south side of and directly below the overpass

entrance to the Artesia Transit Center; sampling point about 95' e/o Vermont Ave.

as measured along the sidewalk pn the south side of the overpass.

LOS ANGELES COUNTY DEPARTMENT OF PUBLIC WORKS 900 S. Fremont Ave. Alhambra, CA 91803